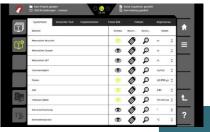

#### **MEASURE DEFECTS**

Powerful measurement tools let you size up cracks, water level, pipe diameter, wall features, bend angles, inclination and much more.

Create an inspection, then log observations with help from onboard defect catalogs, including WRc 3, 4, 5.

#### **ENTER OBSERVATIONS**

**CREATE REPORTS** 