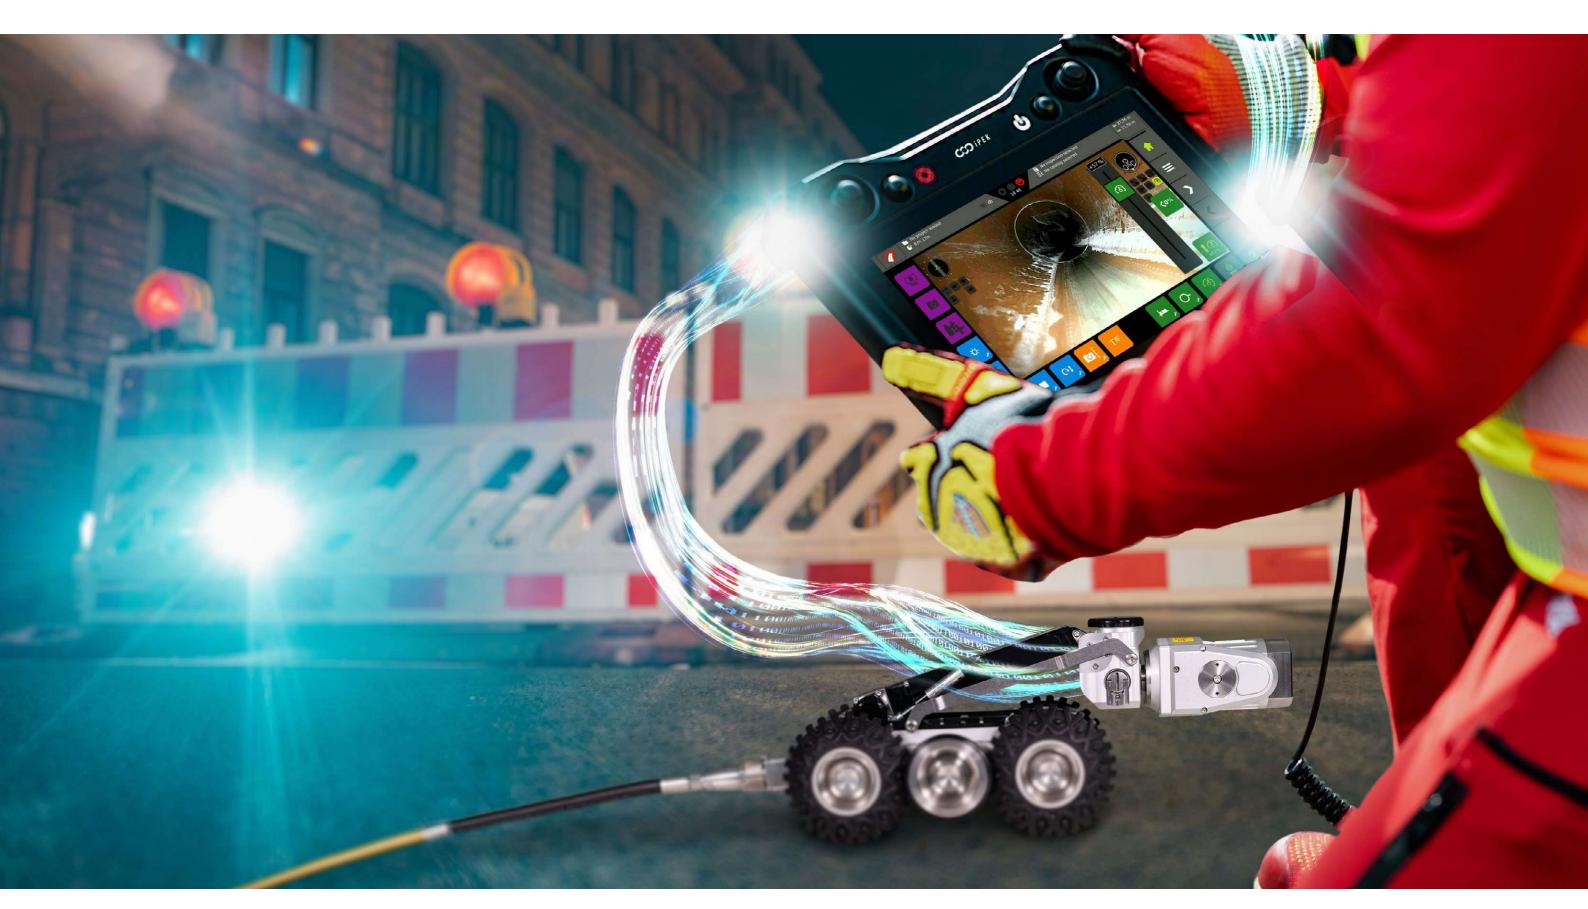

# **ROVION CRAWLER**

SEE MORE UNDERGROUND

# **ROVION CRAWLER**

READY FOR ANY SEWER CHALLENGE FROM DN150 TO DN2200 PIPE

### MEET THE ROVION SEWER INSPECTION SYSTEM

The scalable ROVION sewer inspection system is user-friendly, field-proven and fully compatible with regional and international inspection standards. More than 2,000 RAX300 cable reels and 3,000 RX130 mainline crawlers are out in the field today, working everywhere from standard sewer pipes to high-risk ATEX zones. The modular system can easily be reconfigured to a range of pipe diameters, from DN100 to DN2000. And our versatile line of accessories helps you take on any inspection job with one system: lateral launch, laser scanning, and more. Plus, ROVION is designed with quick-change wheels and easy reconfiguration features, so your crew has less downtime and setup at every manhole.