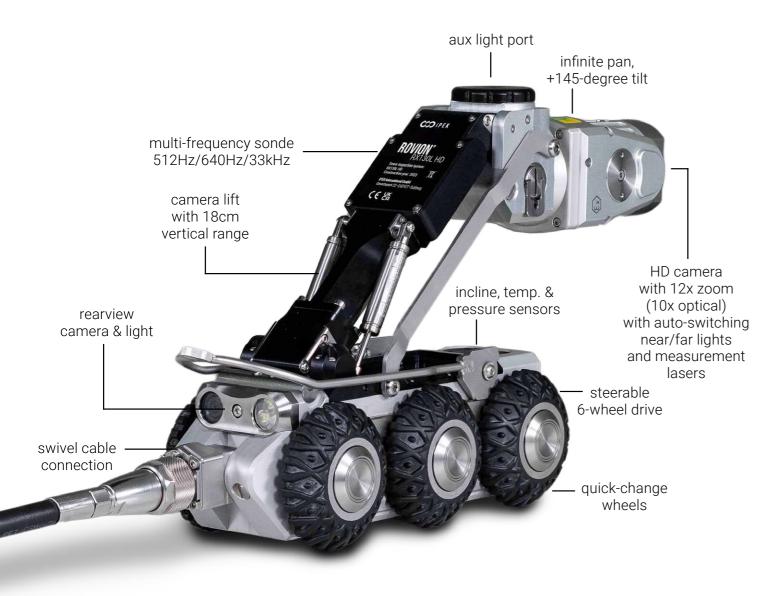

# **ROVION CRAWLER**

SEE MORE UNDERGROUND

# **ROVION CRAWLER**

READY FOR ANY SEWER CHALLENGE FROM DN150 TO DN2200 PIPE

#### **AGILE**

Power past obstacles that sideline other crawlers. With steerable six-wheel drive, ROVION HD avoids obstructions and climbs over debris and offsets. An array of onboard sensors helps you avoid hazards.

#### **RELIABLE**

Stay on schedule and within budget with ROVION HD's industry-low downtime and cost-ofownership. Not only is it built to endure punishment, its intuitive design lets you perform routine maintenance right in the field.

#### **SIMPLE**

Cut out complexity for your crew with technology that's easy to learn and use, a responsive support team, and a regional service network that delivers rapid turnaround.

#### **MEASURE DEFECTS**

Powerful measurement tools let you size up cracks, water level, pipe diameter, wall features, bend angles, inclination and much more.

Create an inspection, then log observations with help from onboard defect catalogs, including WRc 3, 4, 5.