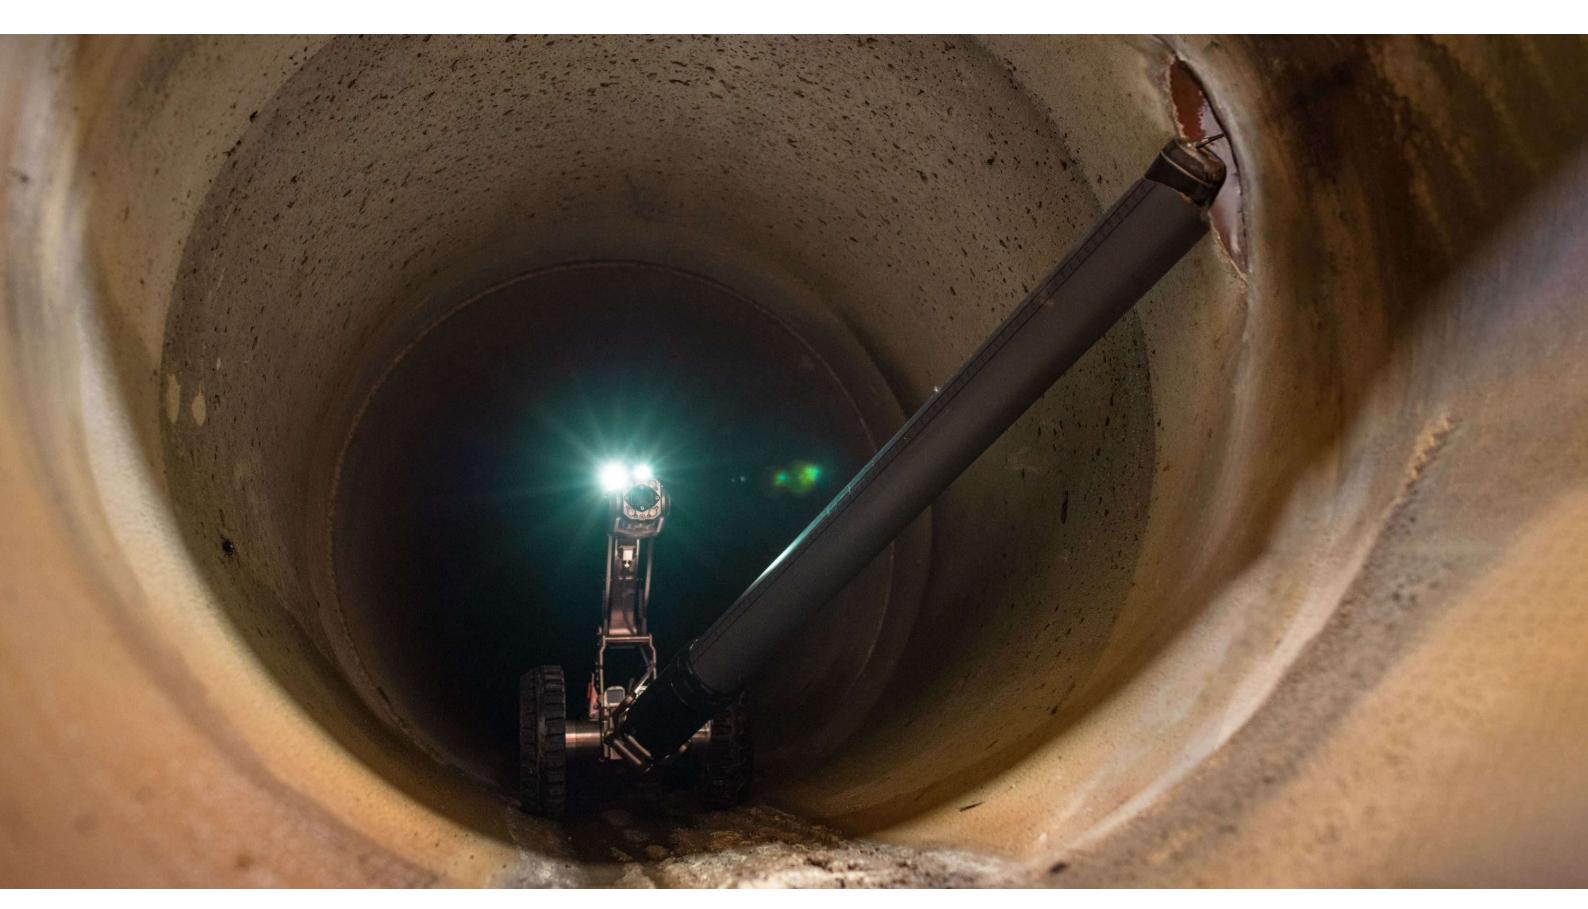

# **ROVION CRAWLER**

SEE MORE UNDERGROUND

# **ROVION CRAWLER**

READY FOR ANY SEWER CHALLENGE FROM DN150 TO DN2200 PIPE

#### **AGILE**

Power past obstacles that sideline other crawlers. With steerable six-wheel drive, ROVION HD avoids obstructions and climbs over debris and offsets. An array of onboard sensors helps you avoid hazards.