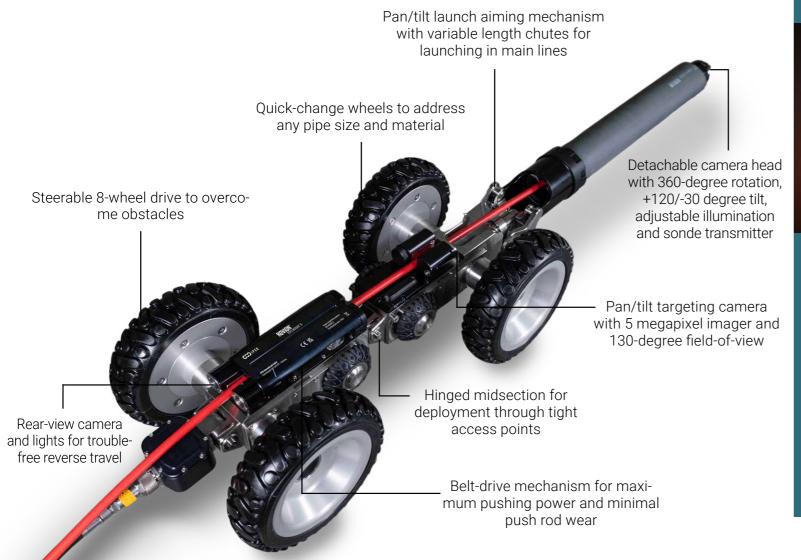

### MEET THE ROVION SEWER INSPECTION SYSTEM

The scalable ROVION sewer inspection system is user-friendly, field-proven and fully compatible with regional and international inspection standards. More than 2,000 RAX300 cable reels and 3,000 RX130 mainline crawlers are out in the field today, working everywhere from standard sewer pipes to high-risk ATEX zones. The modular system can easily be reconfigured to a range of pipe diameters, from DN100 to DN2000. And our versatile line of accessories helps you take on any inspection job with one system: lateral launch, laser scanning, and more. Plus, ROVION is designed with quick-change wheels and easy reconfiguration features, so your crew has less downtime and setup at every manhole.

#### **MORE POWERFUL**

Steerable six-wheel drive overcomes obstacles and navigates bends.

#### **MORE EFFICIENT**

Deploy faster with tool-free setup and QCD quick-release fasteners.

#### **AGILE**

Power past obstacles that sideline other crawlers. With steerable six-wheel drive, ROVION HD avoids obstructions and climbs over debris and offsets. An array of onboard sensors helps you avoid hazards.