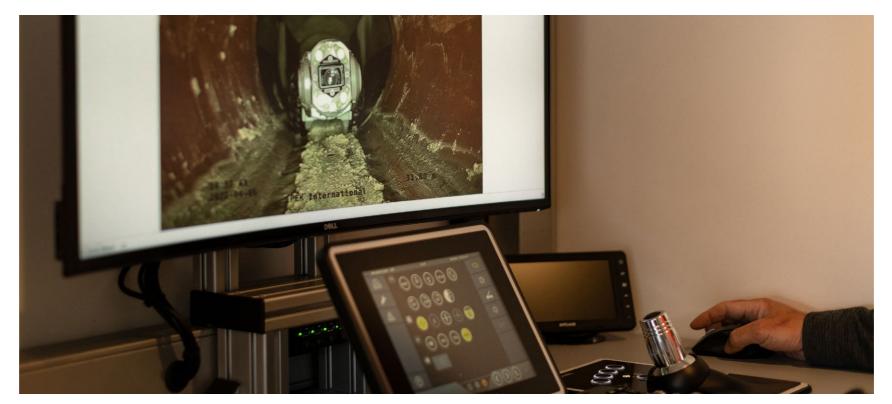

#### **FAST AND EASY CONTROL**

This remote control puts all major crawler and reel functions in the palm of your hand, and it comes standard with every automatic ROVION HD system.

#### **NEED EVEN MORE?**

For maximum productivity, this optional desktop command center offers precision control, full QWERTY keyboard and ergonomic comfort.

#### **OPERATE**

Control every ROVION function by using twin multifunction joysticks, intuitive touchscreen controls and real-time feedback. On-screen notifications help warn against operating hazards.

#### **OVERLAY TEXT**

With drag-and-drop simplicity, create an overlay that has static text, live data, observation details and your logo. Customise text position, colour and background to your preference.