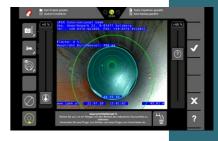

#### **MEASURE DEFECTS**

Powerful measurement tools let you size up cracks, water level, pipe diameter, wall features, bend angles, inclination and much more.

Create an inspection, then log observations with help from onboard defect catalogs, including WRc 3, 4, 5.

#### **ENTER OBSERVATIONS**

**CREATE REPORTS** 