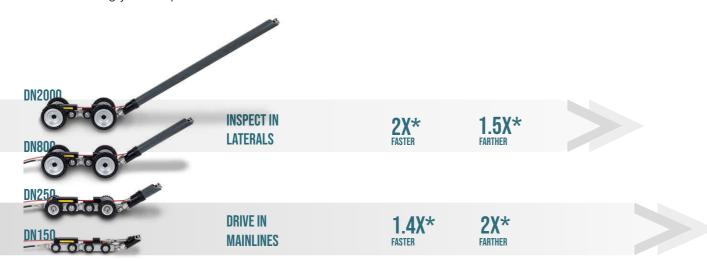

### FARTHER, FASTER, BETTER

#### RX140SAT II LATERAL LAUNCH CRAWLER

Convert your lateral launch crawler from DN150 to DN2000 in less than a minute without tools and lose no time during your inspection. The 8x8 all-wheel drive overcomes obstacles in the sewer with ease.

\*compared to the previous model RX140SAT

#### **INSPECT FARTHER**

Extend your daily work to 45m in laterals and up to 300m in mainlines, with a pipe diameter from DN150 to DN2000 in the main sewer and from DN50 to DN300 in laterals with a single crawler.

#### **INSPECT FASTER**

Powerful motors and 8x8 all-wheel drive let you launch into laterals at up to 30m/minute. This steerable, agile crawler can overcome any obstacle thrown its way. And the powerful integrated push rod can inspect laterals as fast as 7m/minute.

#### **INSPECT BETTER**

The complete system is optimised to use in rugged underground environments. And when it does need service or reconfiguration, most parts can be swapped out without tools.