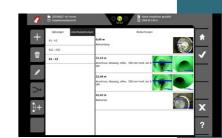

#### **ENTER OBSERVATIONS**

**CREATE REPORTS** 

### Generate PDF reports of completed

inspections, then deliver them via USB drive or WinCan Web