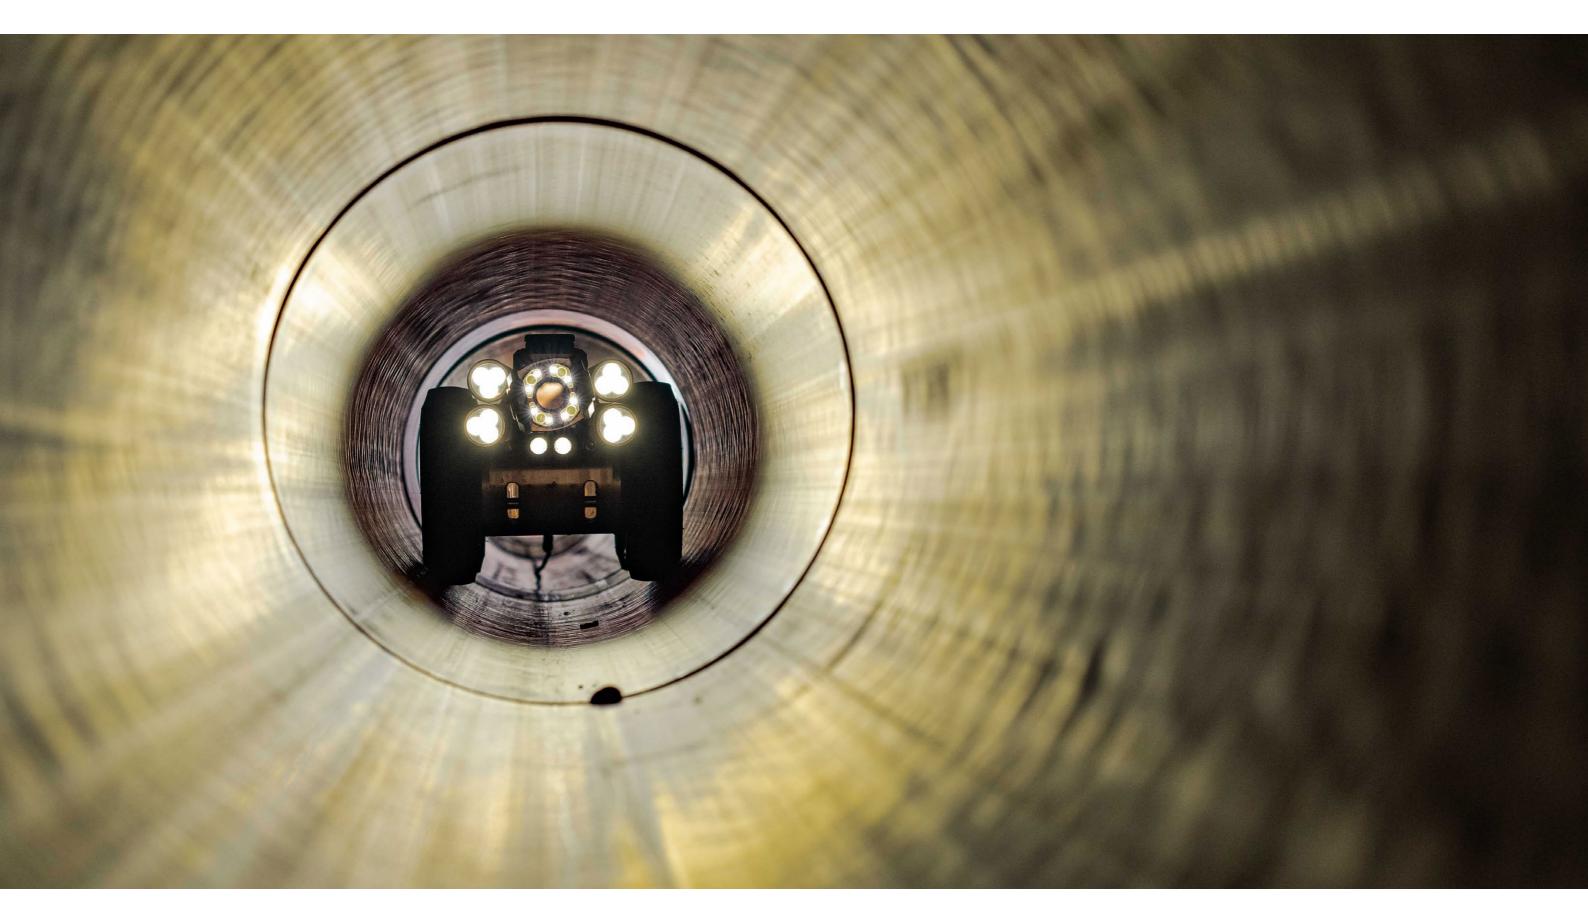

# **ROVION CRAWLER**

SEE MORE UNDERGROUND

# **ROVION CRAWLER**

READY FOR ANY SEWER CHALLENGE FROM DN150 TO DN2200 PIPE