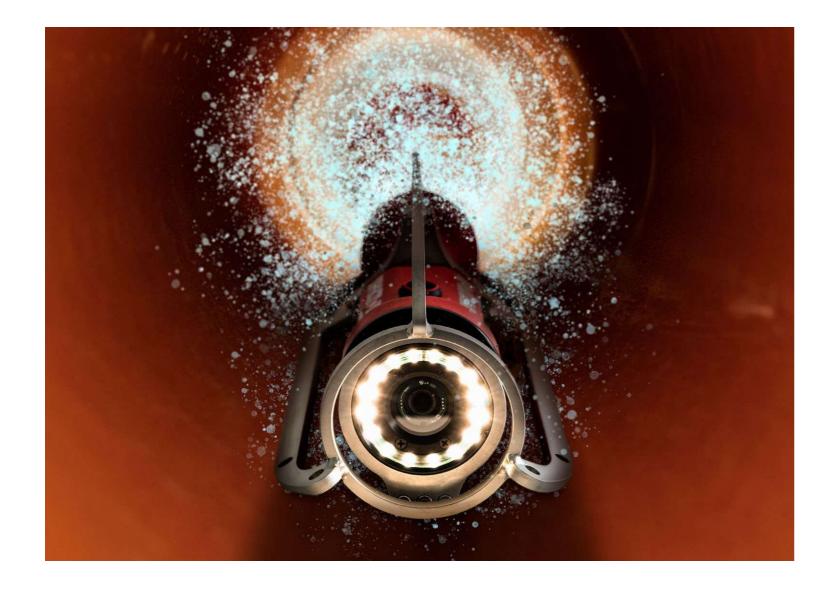

#### **MORE RELIABLE**

The ROVION sewer crawler's rugged design leads to a lower cost of ownership and longer service life.

#### **MORE POWERFUL**

Steerable six-wheel drive overcomes obstacles and navigates bends.

#### **AGILE**

Power past obstacles that sideline other crawlers. With steerable six-wheel drive, ROVION HD avoids obstructions and climbs over debris and offsets. An array of onboard sensors helps you avoid hazards.

#### **RELIABLE**

Stay on schedule and within budget with ROVION HD's industry-low downtime and cost-ofownership. Not only is it built to endure punishment, its intuitive design lets you perform routine maintenance right in the field.