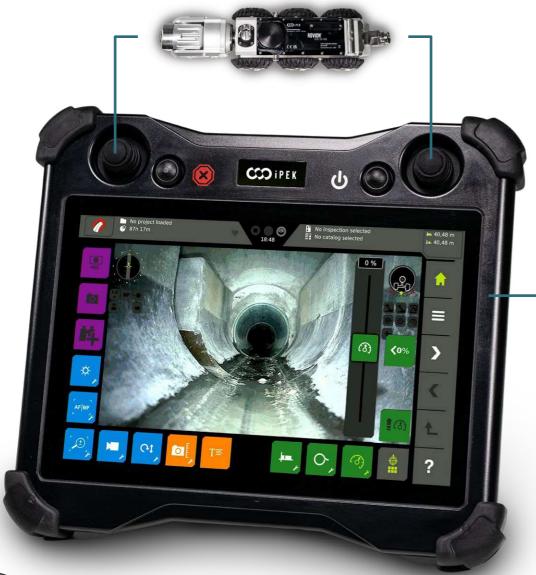

#### **FAST AND EASY CONTROL**

This remote control puts all major crawler and reel functions in the palm of your hand, and it comes standard with every automatic ROVION HD system.

#### **OPERATE**

Control every ROVION function by using twin multifunction joysticks, intuitive touchscreen controls and real-time feedback. On-screen notifications help warn against operating hazards.

#### **OVERLAY TEXT**

With drag-and-drop simplicity, create an overlay that has static text, live data, observation details and your logo. Customise text position, colour and background to your preference.

#### **MEASURE DEFECTS**

Powerful measurement tools let you size up cracks, water level, pipe diameter, wall features, bend angles, inclination and much more.

Create an inspection, then log observations with help from onboard defect catalogs, including WRc 3, 4, 5.

#### **ENTER OBSERVATIONS**

**CREATE REPORTS** 