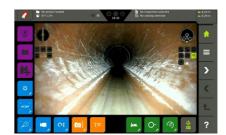

#### **FULL HD**

Identify more sewer defects and meet current and future standards with SD, 720p HD, and 1080p HD options. Throttle resolution to meet the data size and video quality requirements of any client, without complicating inspection workflows. The Full-HD video quality is always displayed on your inspection monitor or VC500 HD controller screen.

#### **BETTER PICTURE**

Higher video quality and resolution makes it easier for operators to find cracks and other defects faster. Enhanced visibility increases coder and reporting accuracy.

#### HI-RES

Send full HD video with greater pipe detail than ever before.