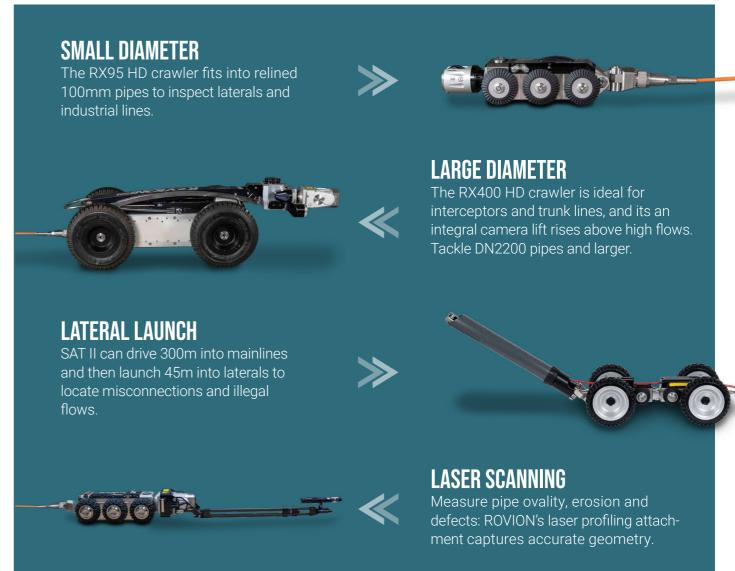

### MEET THE ROVION SEWER INSPECTION SYSTEM

The scalable ROVION sewer inspection system is user-friendly, field-proven and fully compatible with regional and international inspection standards. More than 2,000 RAX300 cable reels and 3,000 RX130 mainline crawlers are out in the field today, working everywhere from standard sewer pipes to high-risk ATEX zones. The modular system can easily be reconfigured to a range of pipe diameters, from DN100 to DN2000. And our versatile line of accessories helps you take on any inspection job with one system: lateral launch, laser scanning, and more. Plus, ROVION is designed with quick-change wheels and easy reconfiguration features, so your crew has less downtime and setup at every manhole.

# **ROVION CRAWLER**

READY FOR ANY SEWER CHALLENGE FROM DN150 TO DN2200 PIPE

#### RX140SAT II LATERAL LAUNCH CRAWLER

Convert your lateral launch crawler from DN150 to DN2000 in less than a minute without tools and lose no time during your inspection. The 8x8 all-wheel drive overcomes obstacles in the sewer with ease.

#### **INSPECT FARTHER**

Extend your daily work to 45m in laterals and up to 300m in mainlines, with a pipe diameter from DN150 to DN2000 in the main sewer and from DN50 to DN300 in laterals with a single crawler.

#### **INSPECT FASTER**

Powerful motors and 8x8 all-wheel drive let you launch into laterals at up to 30m/minute. This steerable, agile crawler can overcome any obstacle thrown its way. And the powerful integrated push rod can inspect laterals as fast as 7m/minute.

#### **INSPECT BETTER**

The complete system is optimised to use in rugged underground environments. And when it does need service or reconfiguration, most parts can be swapped out without tools.