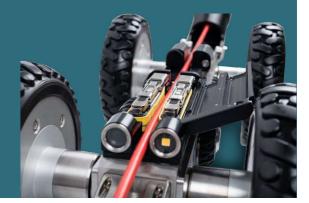

# **AGILIOS**

THE PUSH CAMERA SYSTEM FOR EVERY JOB SITE

#### EASY INSPECTIONS IN ANY SITUATION

The latest generation of AGILIOS push camera was built for "Inspections in all situations". The system's ultralight reel provides maximum stability on rugged job sites, and two battery packs power a full six hours of inspection without charging or additional power supply. AGILIOS can travel to even the most remote locations. And with flexible control and positioning options, it's easy to operate no matter where you are.