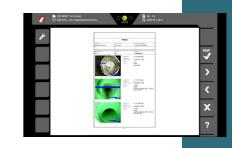

### Generate PDF reports of completed

inspections, then deliver them via USB drive or WinCan Web