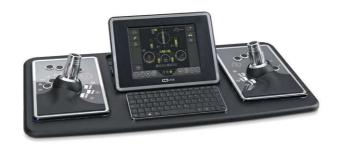

#### **FAST AND EASY CONTROL**

This remote control puts all major crawler and reel functions in the palm of your hand, and it comes standard with every automatic ROVION HD system.

#### **NEED EVEN MORE?**

For maximum productivity, this optional desktop command center offers precision control, full QWERTY keyboard and ergonomic comfort.