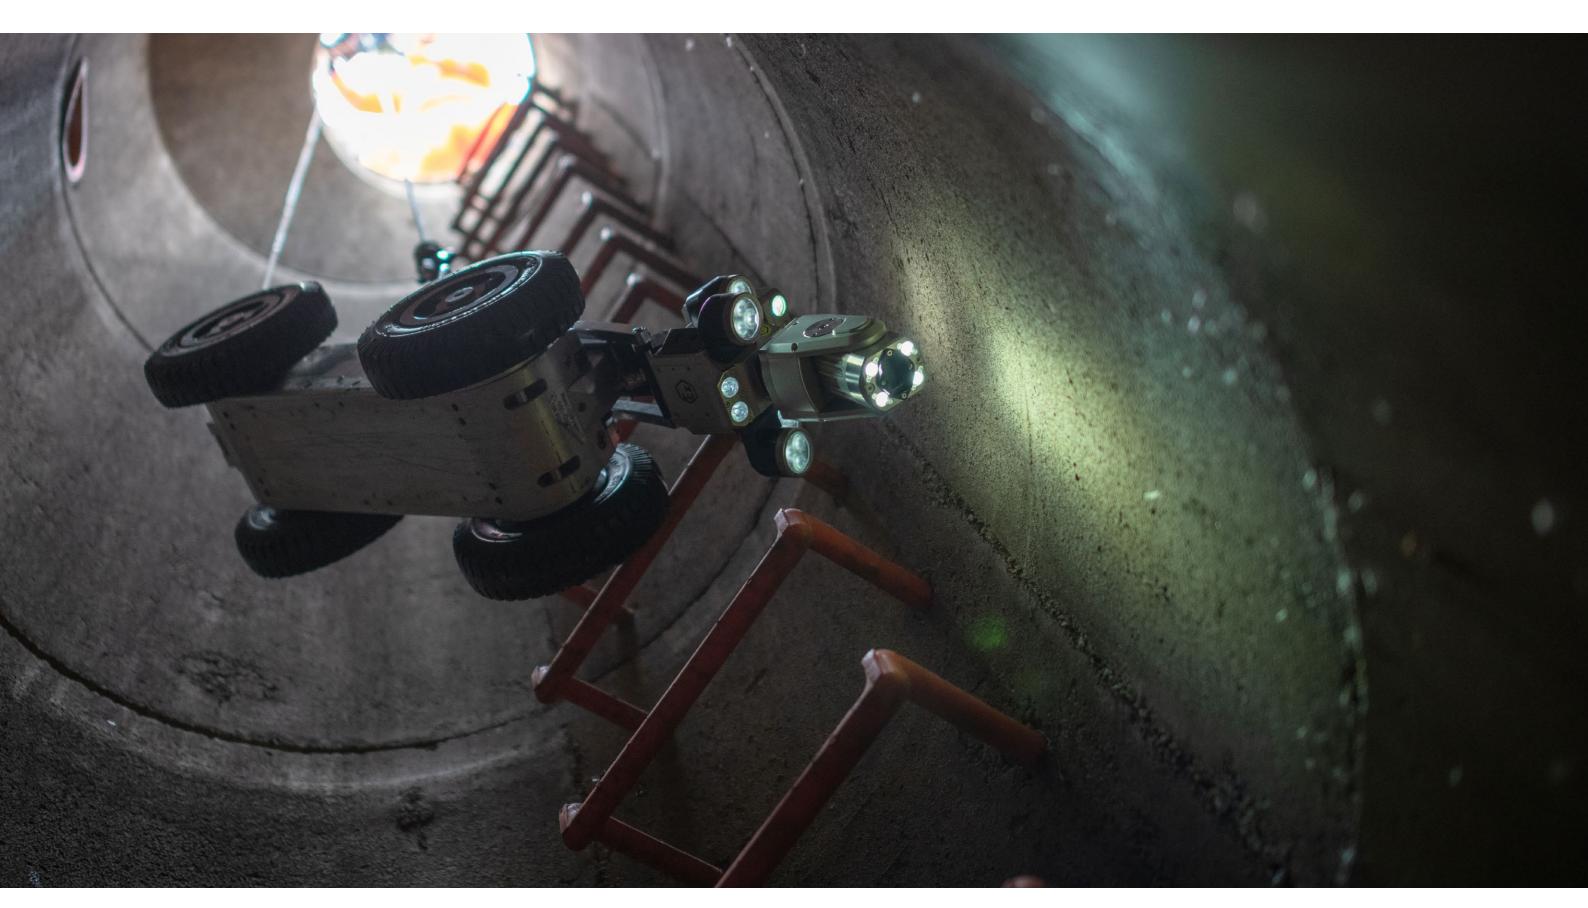

#### **MORE RELIABLE**

The ROVION sewer crawler's rugged design leads to a lower cost of ownership and longer service life.

#### **MORE POWERFUL**

Steerable six-wheel drive overcomes obstacles and navigates bends.

#### **AGILE**

Power past obstacles that sideline other crawlers. With steerable six-wheel drive, ROVION HD avoids obstructions and climbs over debris and offsets. An array of onboard sensors helps you avoid hazards.