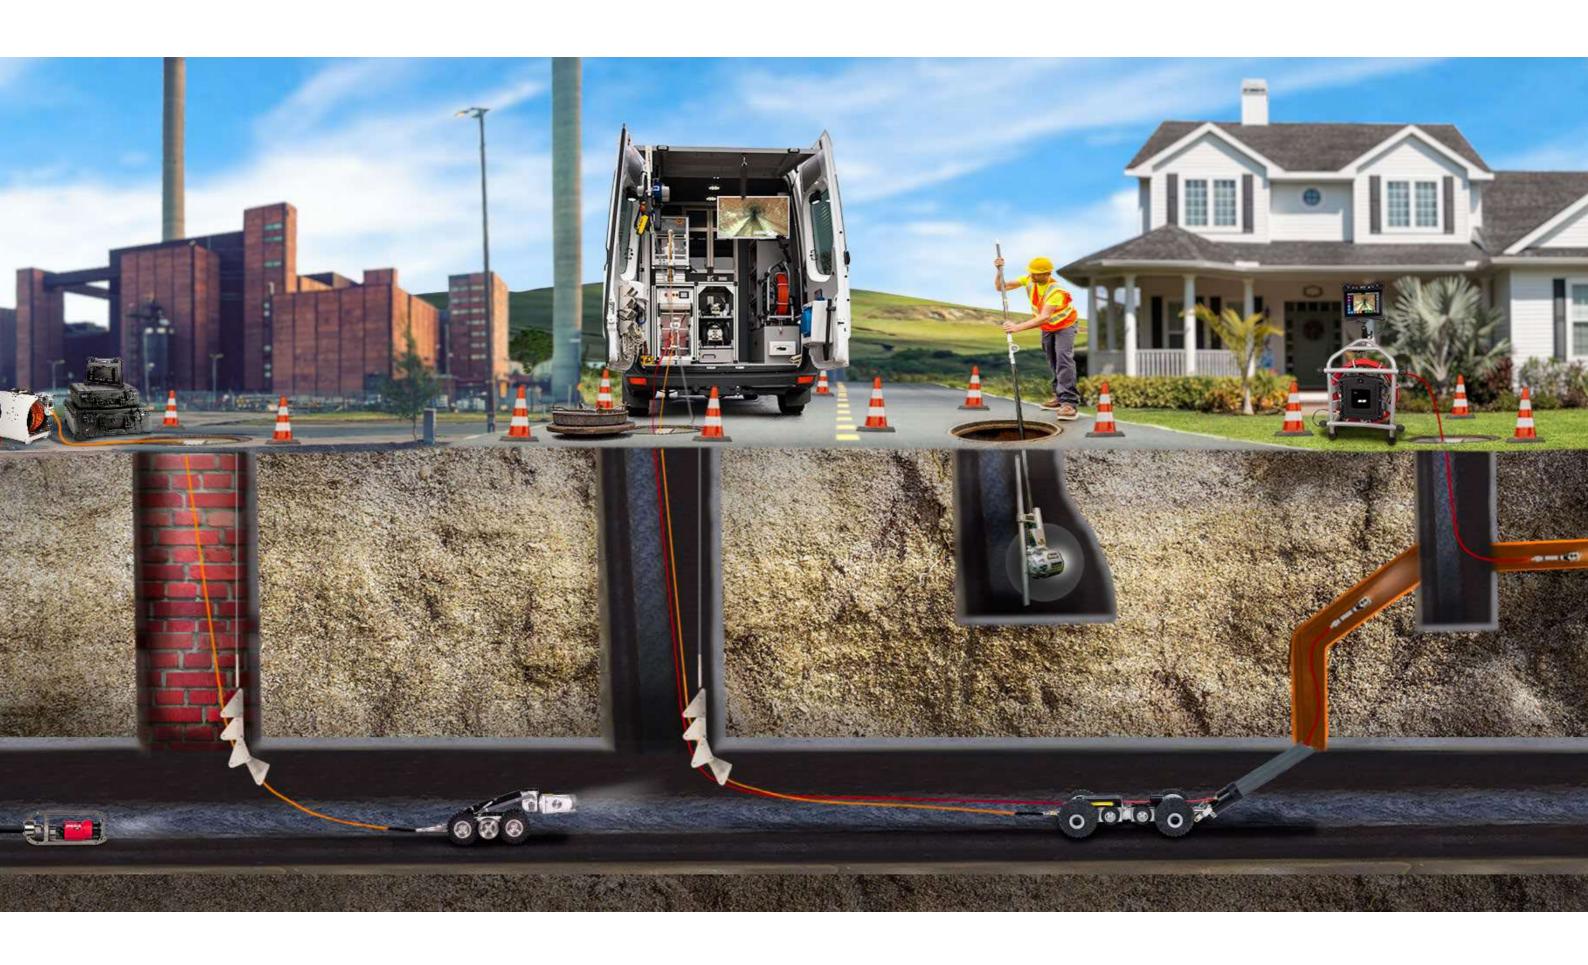

### MEET THE ROVION SEWER INSPECTION SYSTEM

The scalable ROVION sewer inspection system is user-friendly, field-proven and fully compatible with regional and international inspection standards. More than 2,000 RAX300 cable reels and 3,000 RX130 mainline crawlers are out in the field today, working everywhere from standard sewer pipes to high-risk ATEX zones. The modular system can easily be reconfigured to a range of pipe diameters, from DN100 to DN2000. And our versatile line of accessories helps you take on any inspection job with one system: lateral launch, laser scanning, and more. Plus, ROVION is designed with quick-change wheels and easy reconfiguration features, so your crew has less downtime and setup at every manhole.

# **INSPECT ANYWHERE**