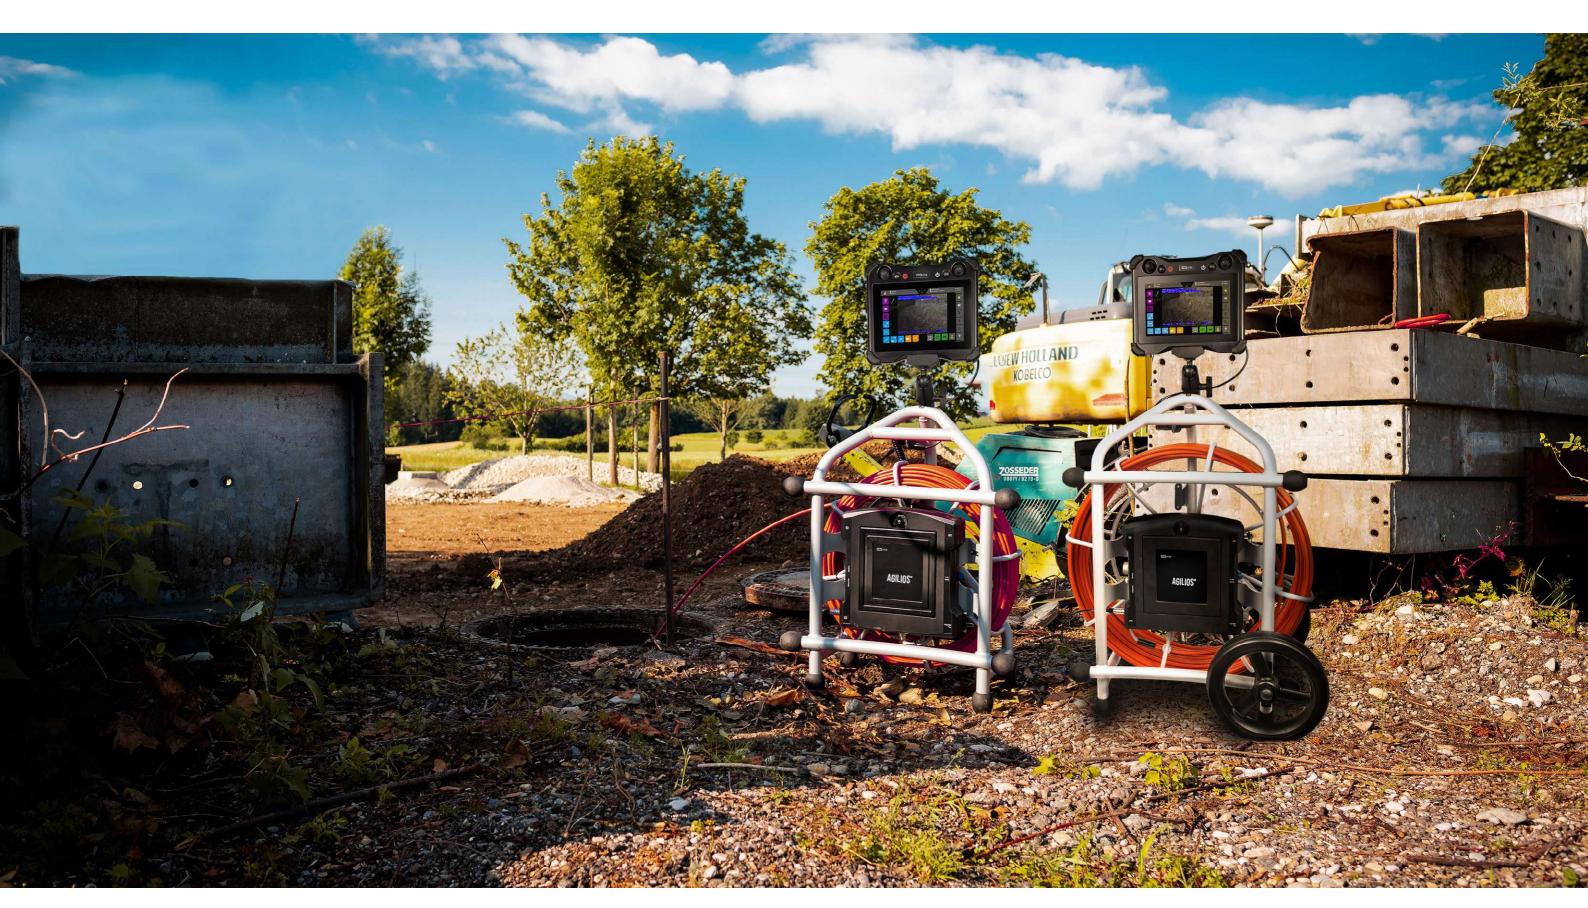

# **AGILIOS**

THE PUSH CAMERA SYSTEM FOR EVERY JOB SITE

#### EASY INSPECTIONS IN ANY SITUATION

The latest generation of AGILIOS push camera was built for "Inspections in all situations". The system's ultralight reel provides maximum stability on rugged job sites, and two battery packs power a full six hours of inspection without charging or additional power supply. AGILIOS can travel to even the most remote locations. And with flexible control and positioning options, it's easy to operate no matter where you are.

What's more, the modular design gives you the freedom to decide whether you need a nimble, portable camera system or a heavy duty documentation solution. If your needs change in the future, AGILIOS offers simple extension and upgrade options. With exchangeable E-Box and reel, AGILIOS is easier to maintain and service, meaning less downtime and delay for your crew.