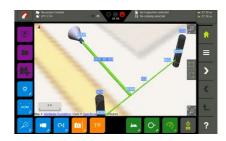

#### PIPE RUN VISUALIZATION

Create a pipe route diagram for your clients during inspection - quickly and easily