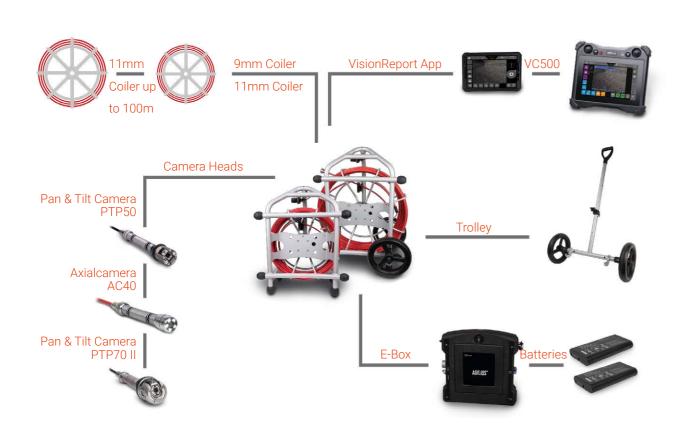

#### EASY INSPECTIONS IN ANY SITUATION

The latest generation of AGILIOS push camera was built for "Inspections in all situations". The system's ultralight reel provides maximum stability on rugged job sites, and two battery packs power a full six hours of inspection without charging or additional power supply. AGILIOS can travel to even the most remote locations. And with flexible control and positioning options, it's easy to operate no matter where you are.

What's more, the modular design gives you the freedom to decide whether you need a nimble, portable camera system or a heavy duty documentation solution. If your needs change in the future, AGILIOS offers simple extension and upgrade options. With exchangeable E-Box and reel, AGILIOS is easier to maintain and service, meaning less downtime and delay for your crew.

#### SPECIALIZED SOFTWARE GETS THE JOB DONE

Choose the right tech for your needs. AGILIOS is compatible with both a simple tablet-based app and the powerful VC500 inspection controller.

#### **VISION REPORT APP**

Quick and easy inspections, right from your tablet. The AGILIOS App uses a standard Wi-Fi connection to capture footage.

#### VISION REPORT II STARTER, STANDARD & EXPERT I

These are software packages for the VC500 operating software VisionReport II. The simplest package is the starter package. It contains all the options for controlling the camera system and for capturing simple projects with videos and images. This is followed by the standard package, which is ideal for sewer inspection with standard-compliant inspection reports and, in addition to the starter package, contains data acquisition according to Isybau and DWA standards.