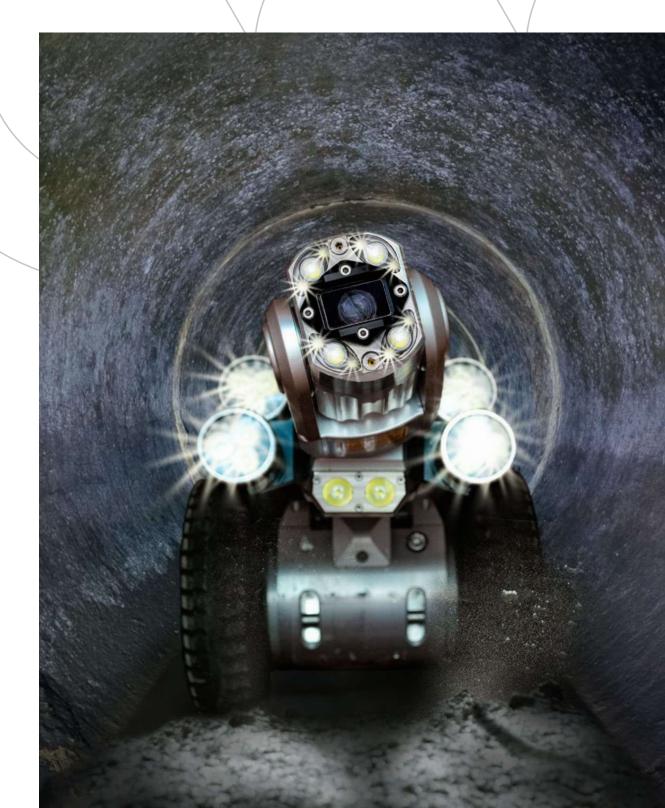

# **ROVION CRAWLER**

SEE MORE UNDERGROUND

# **ROVION CRAWLER**

READY FOR ANY SEWER CHALLENGE FROM DN150 TO DN2200 PIPE

#### **AGILE**

Power past obstacles that sideline other crawlers. With steerable six-wheel drive, ROVION HD avoids obstructions and climbs over debris and offsets. An array of onboard sensors helps you avoid hazards.

#### **RELIABLE**

Stay on schedule and within budget with ROVION HD's industry-low downtime and cost-ofownership. Not only is it built to endure punishment, its intuitive design lets you perform routine maintenance right in the field.