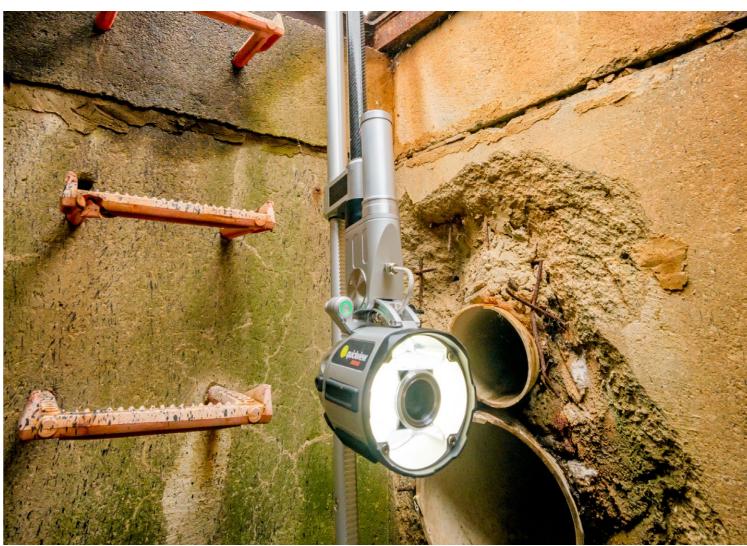

# **ROVION CRAWLER**

SEE MORE UNDERGROUND

# **ROVION CRAWLER**

READY FOR ANY SEWER CHALLENGE FROM DN150 TO DN2200 PIPE