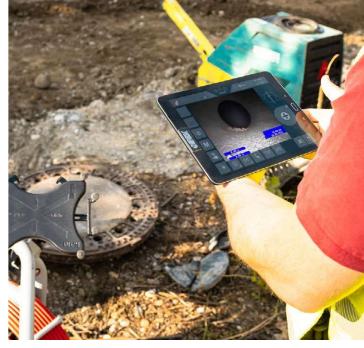

### MEET THE ROVION SEWER INSPECTION SYSTEM

The scalable ROVION sewer inspection system is user-friendly, field-proven and fully compatible with regional and international inspection standards. More than 2,000 RAX300 cable reels and 3,000 RX130 mainline crawlers are out in the field today, working everywhere from standard sewer pipes to high-risk ATEX zones. The modular system can easily be reconfigured to a range of pipe diameters, from DN100 to DN2000. And our versatile line of accessories helps you take on any inspection job with one system: lateral launch, laser scanning, and more. Plus, ROVION is designed with quick-change wheels and easy reconfiguration features, so your crew has less downtime and setup at every manhole.

#### WITH OUR ROVION INSPECTION SYSTEM

When you choose ROVION HD, you prioritise productivity. Advanced features ensure that your team collects crystal clear footage and actionable data from any line with minimal disruptions.