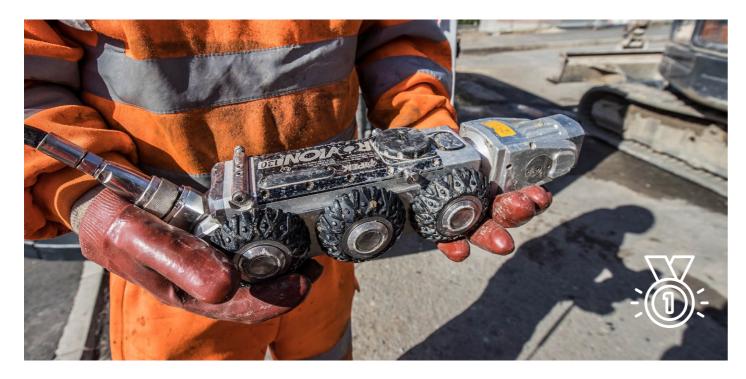

#### RX140SAT II LATERAL LAUNCH CRAWLER

Convert your lateral launch crawler from DN150 to DN2000 in less than a minute without tools and lose no time during your inspection. The 8x8 all-wheel drive overcomes obstacles in the sewer with ease.

#### **INSPECT BETTER**

The complete system is optimised to use in rugged underground environments. And when it does need service or reconfiguration, most parts can be swapped out without tools.