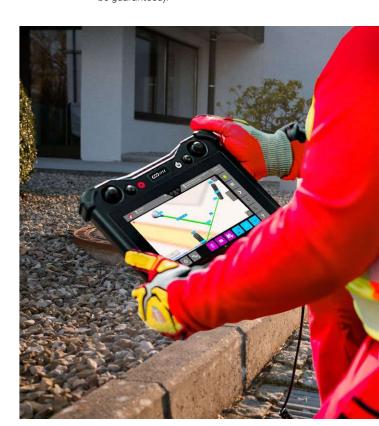

#### PIPE RUN VISUALIZATION

Create a pipe route diagram for your clients during inspection - quickly and easily