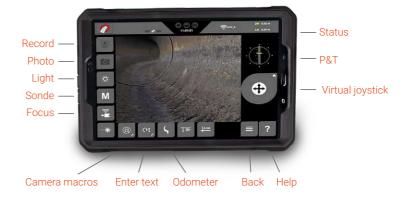

#### **FAST AND EASY CONTROL**

This remote control puts all major crawler and reel functions in the palm of your hand, and it comes standard with every automatic ROVION HD system.

#### **OPERATE**

Control every ROVION function by using twin multifunction joysticks, intuitive touchscreen controls and real-time feedback. On-screen notifications help warn against operating hazards.

#### **OVERLAY TEXT**

With drag-and-drop simplicity, create an overlay that has static text, live data, observation details and your logo. Customise text position, colour and background to your preference.

#### **MEASURE DEFECTS**

Powerful measurement tools let you size up cracks, water level, pipe diameter, wall features, bend angles, inclination and much more.

Create an inspection, then log observations with help from onboard defect catalogs, including WRc 3, 4, 5.

#### **ENTER OBSERVATIONS**

**CREATE REPORTS** 